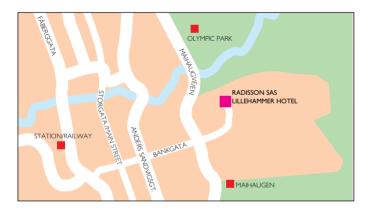

## LOCATION

- Located in a large private park (8-acre).
- 600 m from the main street of Lillehammer.
- 450 m from the Maihaugen Museum and the Olympic Park.
- 136 km from Oslo airport.
- 176 km from Oslo (the capital of Norway).